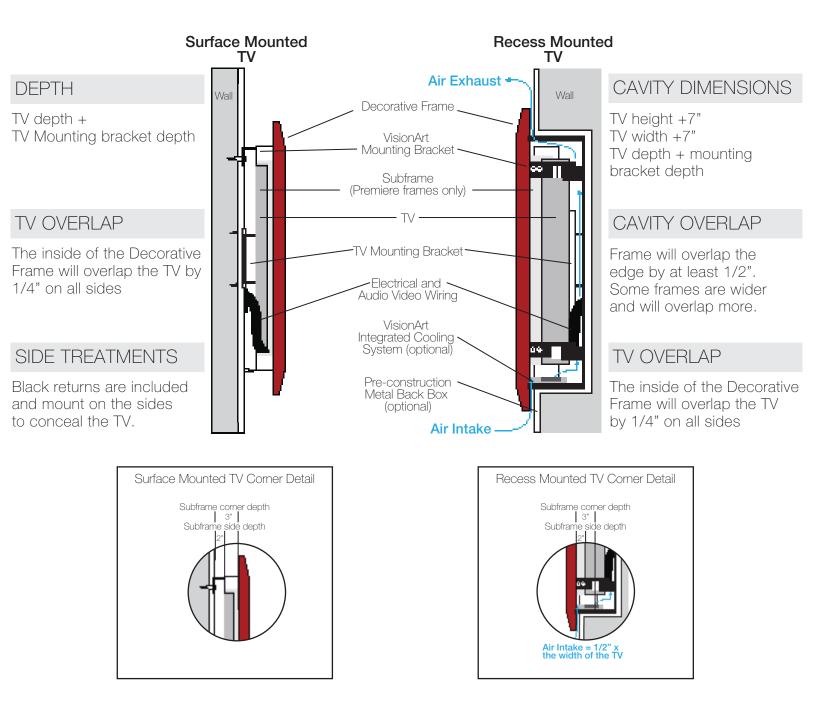

## **Recessed Back Box & Integrated Cooling System**

A pre-construction, 16 gauge metal back box and VA-ICS (Integrated Cooling Systems) may be ordered for recess mounted flat screen television installations. A back box allows the contractor to build the TV cavity to the precise size without a CAD drawing. Every back box comes with the VisionArt mounting brackets installed and ready to accept the VisionArt. The back box top and bottom are flanged to be flush mounted against the finished wall. The sides are straight and force the VisionArt off the wall by  $\frac{1}{2}$ ", which closes the sides for forced airflow. The back box is painted black and creates a subtle shadow detail behind the frame. The cooling system includes four slow speed low turbulence fans with a temperature sensor that automatically turns on/off the cooling system as needed. There is a  $\frac{1}{2}$ " air intake at the bottom and an exhaust vent at the top eliminating the need for external ducting. This system will move 15 cubic feet of air per minute.